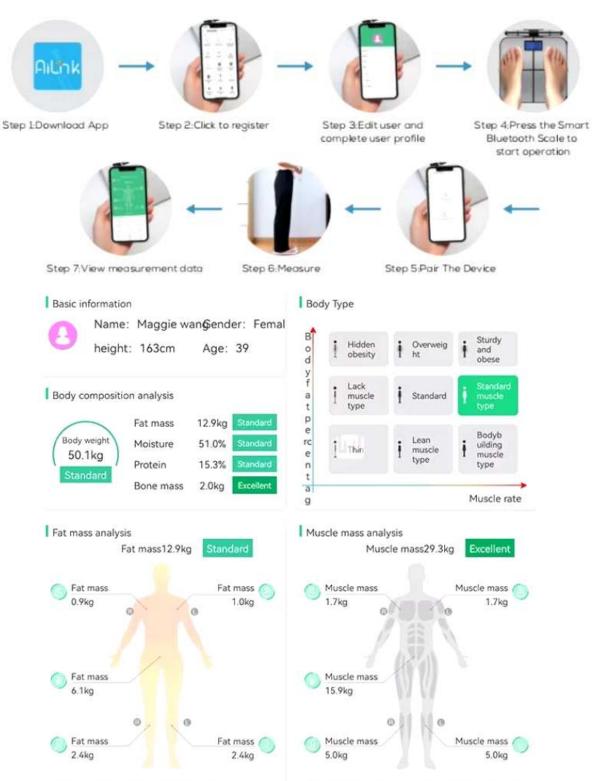

### GENERATE PROFESSIONAL BODY COMPOSITION ANALYSIS REPORT

Give professional guidance on fat loss, health and muscle gain

## 24 measurement projects

# **OPERATION STEPS**

The proportion of adipose tissue in the composition of the body. This is the basic value of the proportion of adipose tissue in the human body. Relative value calculated from muscles, weight, height, etc. It serves for better orientation regarding the physical health and overall condition of the individual.