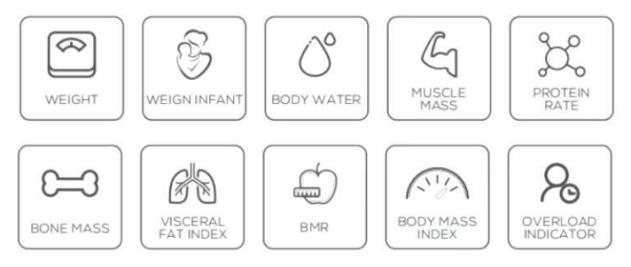

## 24 measurement projects

# **OPERATION STEPS**

The proportion of adipose tissue in the composition of the body. This is the basic value of the proportion of adipose tissue in the human body. Relative value calculated from muscles, weight, height, etc. It serves for better orientation regarding the physical health and overall condition of the individual.