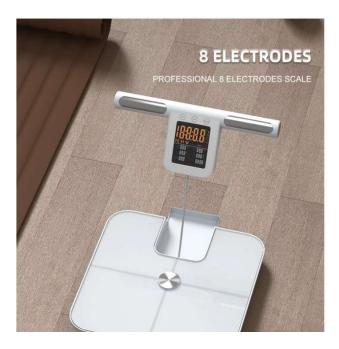

### EIGHT-ELECTRODE PROFESSIONAL MEASUREMENT

Eight electrodes professional body Fat Scale provides in-depth measurements of not only your weight but also other key measurements that can aid you in optimum weight,which accurately measures, calculates, and analyses essential body composition like Weight, Body Fat, Bone Mass, BMR and more.

# **PRODUCT INFORMATION**

EIGHT ELECTRODE PROFESSIONAL MEASUREMENT

I

I