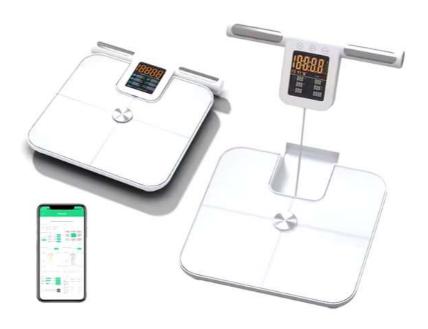

### GENERATE PROFESSIONAL BODY COMPOSITION ANALYSIS REPORT

Give professional guidance on fat loss, health and muscle gain

### EIGHT-ELECTRODE PROFESSIONAL MEASUREMENT

Eight electrodes professional body Fat Scale provides in-depth measurements of not only your weight but also other key measurements that can aid you in optimum weight,which accurately measures, calculates, and analyses essential body composition like Weight, Body Fat, Bone Mass, BMR and more.