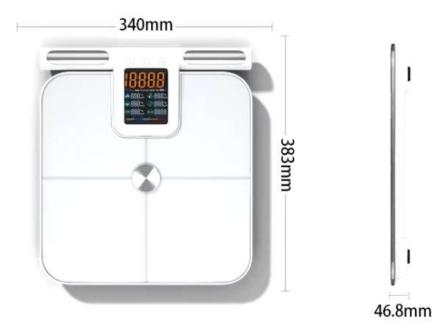

#### **Product Detail:**

| Item         | Detail              |
|--------------|---------------------|
| Model No     | G78-BT              |
| Product size | 383x340x46.8mm      |
| Capacity     | 180kg/396lb d=0.1IB |
| Material     | ITO Glass+ABS       |
| Power        | 4x1.5v AAA          |
| Unit         | kg/lb/st:lb         |
| Measure      | weight              |
| Certificate  | CE / FCC            |