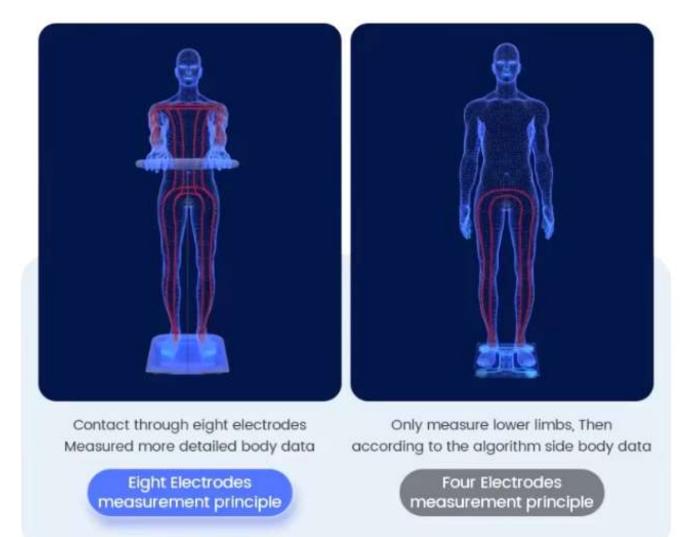

### EIGHT-ELECTRODE PROFESSIONAL MEASUREMENT

Eight electrodes professional body Fat Scale provides in-depth measurements of not only your weight but also other key measurements that can aid you in optimum weight,which accurately measures, calculates, and analyses essential body composition like Weight, Body Fat, Bone Mass, BMR and more.

# **PRODUCT INFORMATION**

EIGHT ELECTRODE PROFESSIONAL MEASUREMENT

I

I