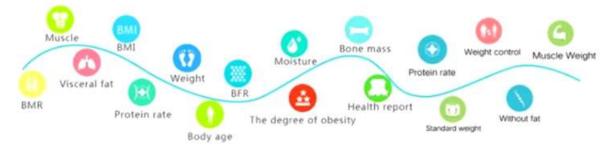

## 24 measurement projects

# **OPERATION STEPS**

The proportion of adipose tissue in the composition of the body. This is the basic value of the proportion of adipose tissue in the human body. Relative value calculated from muscles, weight, height, etc. It serves for better orientation regarding the physical health and overall condition of the individual.