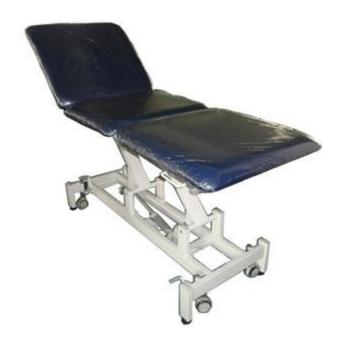

## **3 SECTION ELECTRIC EXAMINATION COUCH** MODEL: AM-03

This electric examination table has a very strong table designed to withstand constant heavy use with minimal maintenance. This examination table addresses the requirements of a wide range of handling issues to benefit both patient and doctor.