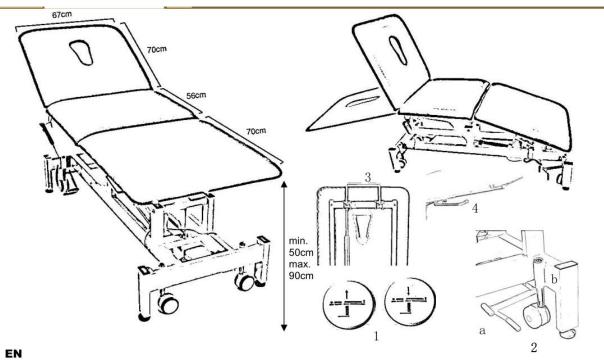

- \* The height up and down control by motor remote padel (1),the arrow up means up
  \* The backrest up and down control by hydraulic lever (3)
  \* The end section up and down control by hydraulic lever (4)

- \* The foot lever(2) control wheels and down, push the 4 foot levers to position (a) can move the bed to other places; when using the bed, please keep them in position (b)