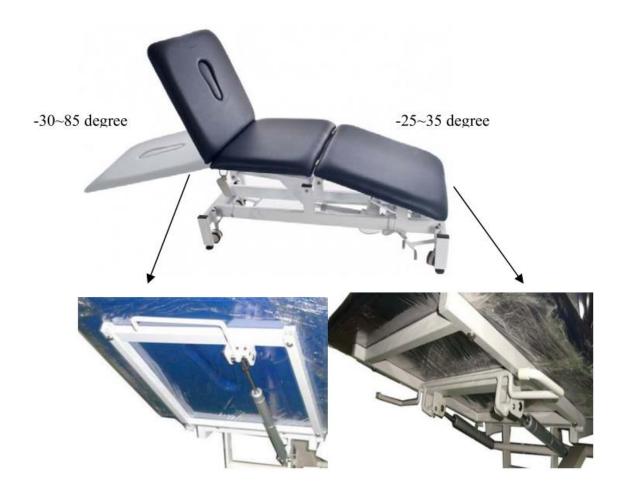

- \* The height up and down control by motor remote padel (1),the arrow up means up
  \* The backrest up and down control by hydraulic lever (3)
  \* The end section up and down control by hydraulic lever (4)