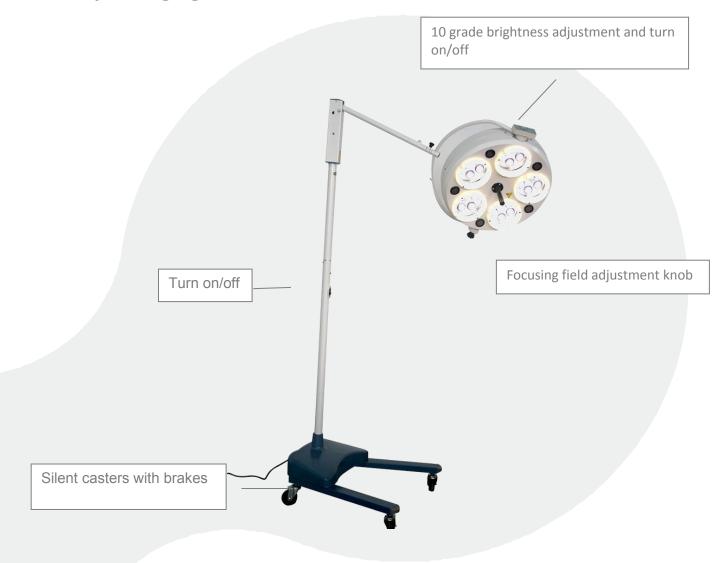

#### EXCEED IN QUALITY AND MORE

WYLEDK series surgical lighting system is designed to illuminate operating room surgical field and can be adjusted for light intensity in a variable pattern size.

## **General Features**

High-intensity of 130,000 lux at 1 meter;

4 500K color temperature offers natural and true coloring;

Accurate color rendition;

Super deep-cavity illumination;

Excellent shadow control;

Energy efficiency;

Osram LED chips – each rated with a 50,000 hour bulb life;

Extremely smooth focus mechanism with the focusing knob; Variety of configuration: floor standing, wall mounted and ceiling.

## **Technical Details**

Illumination: 130,000 lux Color temperature: 4000±500K Color rendering index: 96% Light field size: 200±50mm Illumination depth: 10000mm Bulb power:1W Diameter of lamp head: 500mm Qty of LEDs: 25 Temperature rise at surgeon's head: Less than 2°C