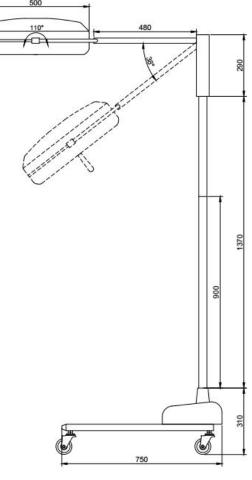

## **Technical Details**

Illumination: 130,000 lux Color temperature: 4000±500K Color rendering index: 96% Light field size: 200±50mm Illumination depth: 10000mm Bulb power:1W Diameter of lamp head: 500mm Qty of LEDs: 25 Temperature rise at surgeon's head: Less than 2°C

Measurement: mm