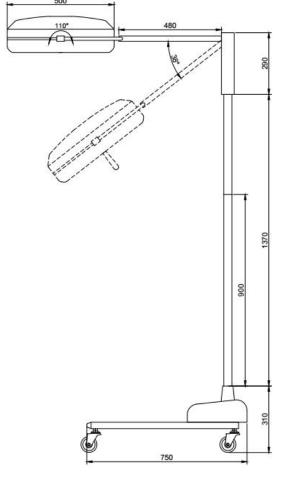

#### **Technical Details**

Illumination: 80.000 lux

Color temperature: 4000±500K Color rendering index: 90% Light field size: 200±50mm Illumination depth: 10000mm

Bulb power:1-3W

Diameter of lamp head: 500mm

Qty of LEDs: 20

Temperature rise at surgeon's head: Less than 1°C

Measurement: mm