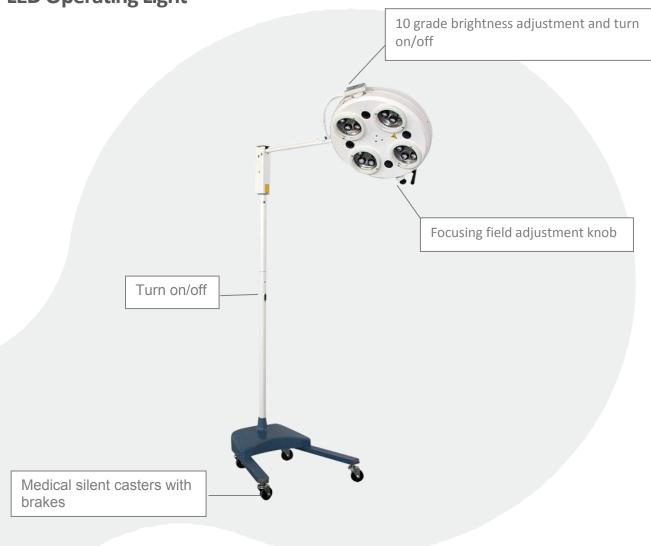

## WYLEDK4

**LED Operating Light** 

#### **General Features**

High-intensity of 80,000 lux at 1 meter;

4 500K color temperature offers natural and true coloring;

Accurate color rendition;

Super deep-cavity illumination;

Excellent shadow control;

Energy efficiency;

Osram LED chips – each rated with a 50,000 hour bulb life;

Extremely smooth focus mechanism with the focusing knob;

Variety of configuration: floor standing, wall mounted and ceiling.

#### **Technical Details**

Illumination: 80.000 lux

Color temperature: 4000±500K Color rendering index: 90% Light field size: 200±50mm Illumination depth: 10000mm

Bulb power:1-3W

Diameter of lamp head: 500mm

Qty of LEDs: 20

Temperature rise at surgeon's head: Less than 1°C

Measurement: mm