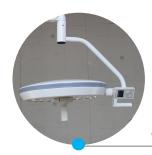

## **LED Operating Light**

WYLEDM Series lighting are significantly brighter, whiter and cooler than any previous technology. So you get the accurate colors with remarkable shadow control and virtually no heat emission which make our lights more comfortable to work than other lights.

#### **General Features**

- Excellent cold light and perfect shadowless feature ensure the surgical lighting safety
- No visual fatigue even if long time surgery
- Ultra-high color rendering and ultra-low irradiance
- Excellent lighting depth and shadowless effect
- Focus field adjusted by clockwise or anti-clockwise the central handle
- Step-less adjustment of illumination and spot field
- High-effective and energy-saving solution
- More than 50,000 hours effective life-time, extremely reduce the hospital's maintenance cost