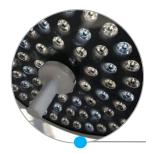

## **User-friendly and Best Value for Money**

Full-close streamline lamp body assures visual comfort and suitable for laminar flows.

Delivery up to 160, 000 lux of pure, white bright light; Illumination depth reach 1000mm.

**LED Operating Light** 

**Premium Quality, Surprising Price** 

Individual adjustment system for illumination intensity and color temperature.

Focus field adjusted by clockwise or anti-clockwise the detached central handle.

#### **General Features**

- Excellent cold light and perfect shadowless feature ensure the surgical lighting safety
- No visual fatigue even if long time surgery
- Ultra-high color rendering and ultra-low irradiance
- Excellent lighting depth and shadowless effect
- Focus field adjusted by clockwise or anti-clockwise the central handle
- Step-less adjustment of illumination and spot field
- High-effective and energy-saving solution
- More than 50,000 hours effective life-time, extremely reduce the hospital's maintenance cost