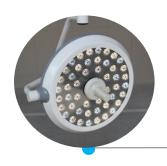

## **User-friendly and Best Value for Money**

Full-close streamline lamp body assures visual comfort and suitable for laminar flows.

Delivery up to 160, 000 lux of pure, white bright light; Illumination depth reach 1000mm.

**LED Operating Light** 

**Premium Quality, Surprising Price** 

Individual adjustment system for illumination intensity and color temperature.

Focus field adjusted by clockwise or anti-clockwise the detached central handle.

#### **General Features**

- Excellent cold light and perfect shadowless feature ensure the surgical lighting safety
- No visual fatigue even if long time surgery
- Ultra-high color rendering and ultra-low irradiance
- Excellent lighting depth and shadowless effect
- Focus field adjusted by clockwise or anti-clockwise the central handle
- Step-less adjustment of illumination and spot field
- High-effective and energy-saving solution
- More than 50,000 hours effective life-time, extremely reduce the hospital's maintenance cost