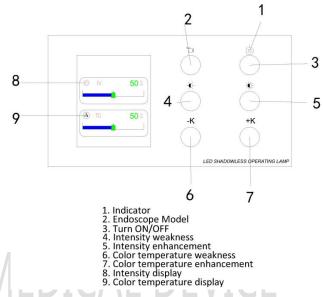

# GHAI WEYUAN M.L. **Technical Specifications**

Diagram of control panel

| Model No.                 | WYLED700M              | WYLED500M              |
|---------------------------|------------------------|------------------------|
| Illumination intensity    | 40,000-160,000Lux      | 40,000-160,000Lux      |
| Color temperature         | 4000-5000k             | 4000-5000k             |
| Color rendering index     | ≥95Ra%                 | ≥95Ra%                 |
| Light field size          | 120-250mm              | 120-250mm              |
| Illumination depth        | 1000mm                 | 1000mm                 |
| Light source              | Osram LED lighting     | Osram LED lighting     |
| Qty of LEDs               | 80                     | 48                     |
| Diameter of lamp head     | 700                    | 700                    |
| Optional                  | HD video camera system | HD video camera system |
| Installation height       | 2.8-3.0m               | 2.8-3.0m               |
| Low ceiling height design | 2.4-2.8m               | 2.4-2.8m               |