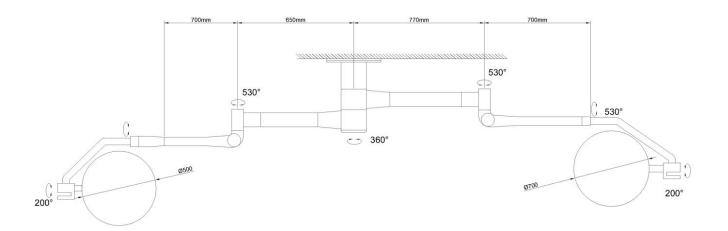

### **Diagram of WYLED700/500M Surgical Light**

All measurement are in millimeter.

#### **Pre-Installation Guideline**

For Installations direct to a structural ceiling, please advise dimension of floor to underside of ceiling; For installations with a suspended ceiling, please advise dimensions at Floor to underside of ceiling and suspended ceiling to structural ceiling.