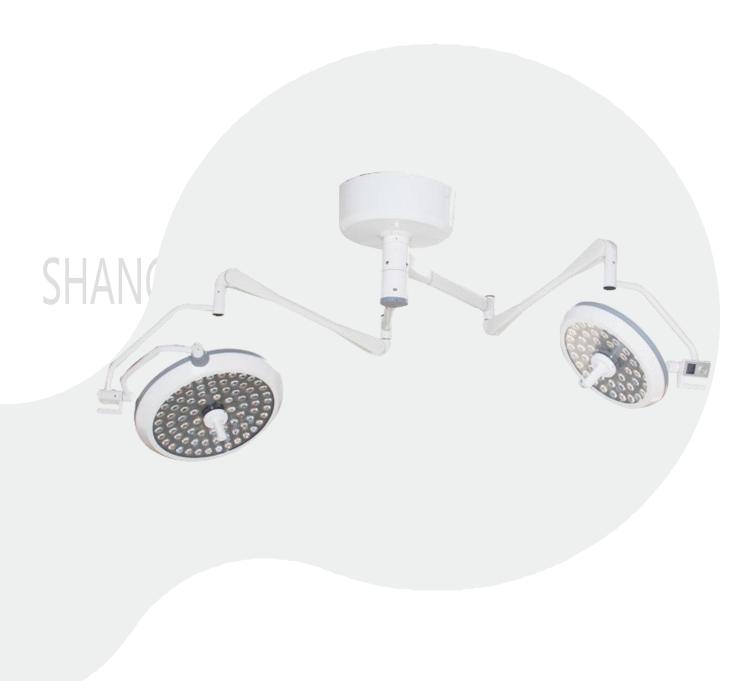

## **User-friendly and Best Value for Money**

Full-close streamline lamp body assures visual comfort and suitable for laminar flows.

Delivery up to 160, 000 lux of pure, white bright light; Illumination depth reach 1000mm.

**LED Operating Light** 

**Premium Quality, Surprising Price** 

Individual adjustment system for illumination intensity and color temperature.

Focus field adjusted by clockwise or anti-clockwise the detached central handle.

Balanced system has more than 3 joints, can be rotated  $360^\circ$ , smooth movement and easy to fix position timing after long time use.

ADD: NO. 33 FUQING RD, QINGCUN TOWN, FENGXIAN DISTRICT, SHAGHAI, CHINA