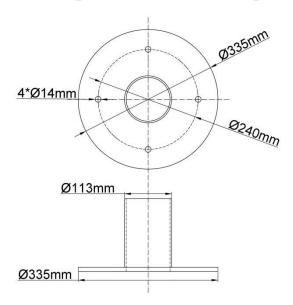

### **Diagram of WYLED700/500M Surgical Light**

All measurement are in millimeter.

#### **Pre-Installation Guideline**

For Installations direct to a structural ceiling, please advise dimension of floor to underside of ceiling; For installations with a suspended ceiling, please advise dimensions at Floor to underside of ceiling and suspended ceiling to structural ceiling.