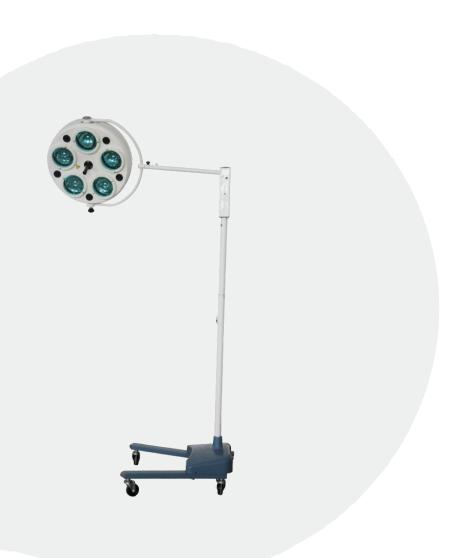

### **User-friendly and Best Value for Money**

CAD/CAM designed multi-angle reflectors, eliminate shadows from the surgeons heads and hands

Switch on/off switch in supporting tube

WYK5

Shadowless Operating Light

Premium Quality, Surprising Price

Light focusing adjustment knob

Brightness adjustment in the base

ADD: NO. 33 FUQING RD, QINGCUN TOWN, FENGXIAN DISTRICT, SHAGHAI, CHINA
TEL: +86-21-3752 7177 Whatsapp:+86-132 4813 0102 FAX:+86-21-5756 9916 URL: http://en.shweyuan.com/

# WYK5

#### **Shadowless Operating Light**

#### **General Features**

High-intensity of 50,000 lux at 1 meter;

4 000K color temperature offers natural and true coloring;

Uses five halogen bulbs – each rated with a 2000-hour bulb life; bulbs wired in parallel for continuous operation;

Extremely smooth focus mechanism with centre handle;

Cool operation for long hours of use;

Two silence brakes for safety use;

Last for 3-5 hours with optional storage battery capacity 2600mah\*2;

Steady and smooth movement of the light head;

#### **Technical Specifications**

Illumination: 60,000 lux

Color temperature:4000±500K Color rendering index: 85% Light field size: 150±35mm Illumination depth: 450mm Qty of light bulbs: 5 pcs Bulb power: 24V/25W

Diameter of lamp head: 500mm

Temperature rise at surgeon's head: Less than 5°C

All the measurement is millimetre.