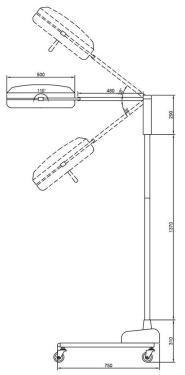

#### **Technical Specifications**

Illumination: 60,000 lux

Color temperature:4000±500K Color rendering index: 85% Light field size: 150±35mm Illumination depth: 450mm Qty of light bulbs: 5 pcs Bulb power: 24V/25W

Diameter of lamp head: 500mm

Temperature rise at surgeon's head: Less than 5°C

All the measurement is millimetre.