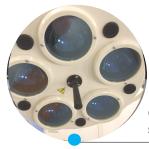

### **User-friendly and Best Value for Money**

CAD/CAM designed multi-angle reflectors, eliminate shadows from the surgeons heads and hands

Switch on/off switch in supporting tube

WYK5

Shadowless Operating Light

#### **General Features**

High-intensity of 50,000 lux at 1 meter;

4 000K color temperature offers natural and true coloring;

Uses five halogen bulbs – each rated with a 2000-hour bulb life; bulbs wired in parallel for continuous operation;

Extremely smooth focus mechanism with centre handle;

Cool operation for long hours of use;

Two silence brakes for safety use;

Last for 3-5 hours with optional storage battery capacity 2600mah\*2;

Steady and smooth movement of the light head;