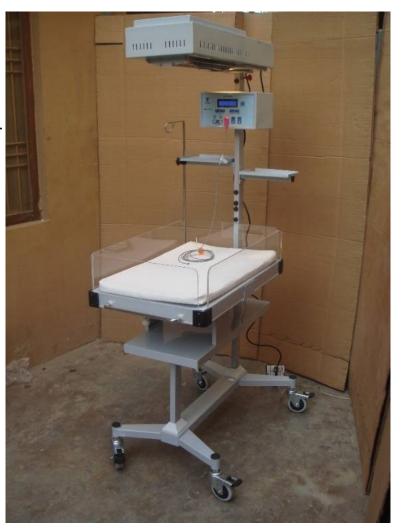

## INFANT RADIANT WARMER HKN 90 Imported servo control panel, Made as China

Warmer HKN 90

Baby temperature indicator display the baby temperature.

**Heater power indicator** 

Indicate the heater output proportion.