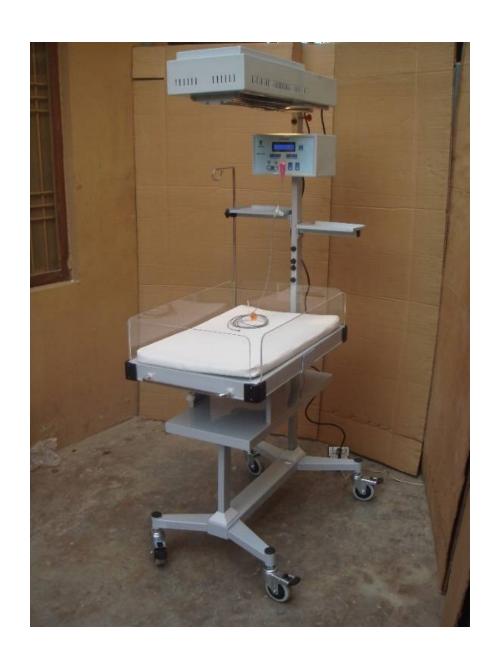

## INFANT RADIANT WARMER HKN 90 Imported servo control panel, Made as China

Warmer HKN 90

Baby temperature indicator display the baby temperature.

**Heater power indicator** 

Indicate the heater output proportion.