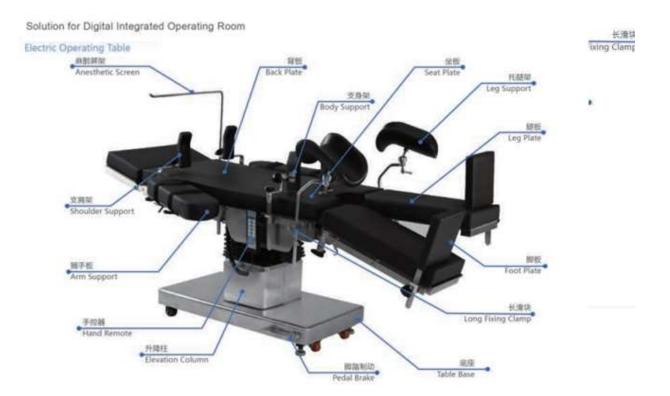

## AM-B320B ELECTRIC OPERATING TABLE

B320B can meet various requirements for different operations. Extra-wide tabletop and long horizontal sliding are suitable for both X-ray and C-arm. Adopting micro-touch remote control to enables flexible and smooth adjustments on head plate, back plate and seat plate.With built-in kidney bridge. High automation. Low noise. High reliability. Imported key parts. It can be regarded as an ideal electric operating table.

## STANDARD ACCESSORIES

| Anesthetic Screen 麻醉屏架       | 1 Piece 根 | Leg Support 托腿架 | 1 Pair 对   |
|------------------------------|-----------|-----------------|------------|
| Kidney Bridge Handle 内置腰桥摇手柄 | 1 Piece 个 | Foot Plate 足板   | 1 Pair 对   |
| Shoulder Support 支肩架         | 1 Pair 对  | Fixing Clamp 滑块 | 8 Pieces 个 |
| Body Support 支身架             | 1 Pair 对  | Hand Remote 手控器 | 1 Piece 个  |
| Arm Support 搁手板              | 1 Pair 1  | Mattress 床垫     | 1 set 套    |
| Long Fixing Clamp 长滑块        | 1 Pair 对  | Power Line 电源线  | 1 Piece 个  |